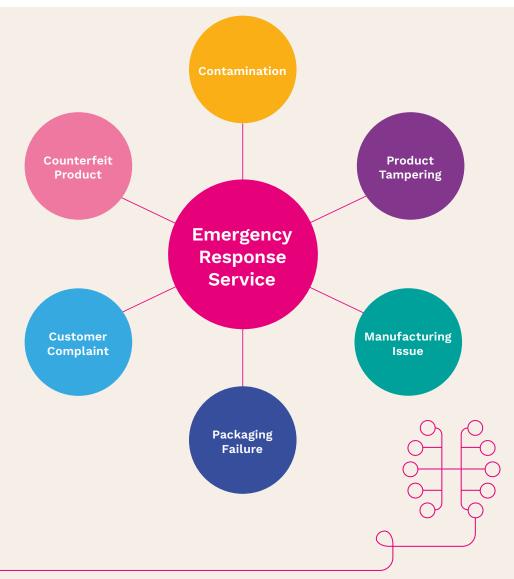

### ERS in action

#### We can identify a range of contaminants including:

- Allergens
- Foreign materials
- Taints and off flavours
- Chemicals
- Heavy metals and elements
- Species adulteration
- And more...